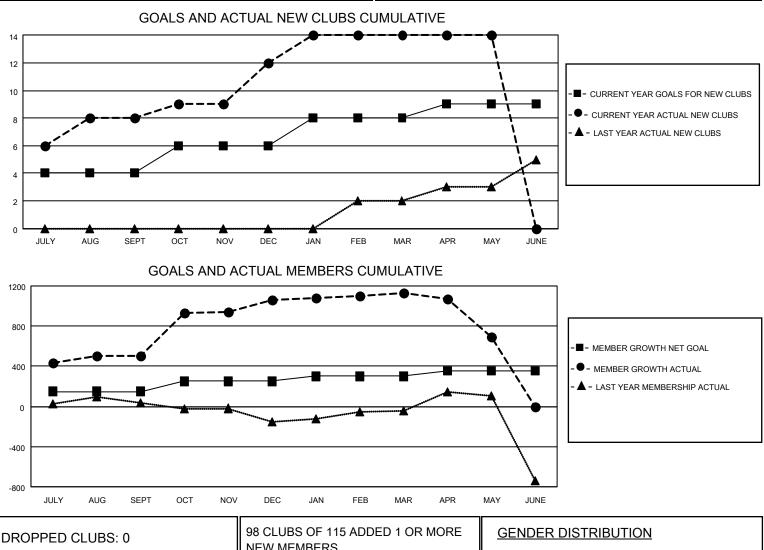

## LOCATION INDIA

District 324B1

Results as of: 5/31/2021

| Clubs                 |               |           |               | Members               |                         |                         |                                                    |  |
|-----------------------|---------------|-----------|---------------|-----------------------|-------------------------|-------------------------|----------------------------------------------------|--|
| RESULTS FOR 2020-2021 |               |           |               | RESULTS FOR 2020-2021 |                         |                         |                                                    |  |
| QUARTER               | NEW CLUB GOAL | NEW CLUBS | DROPPED CLUBS | QUARTER MEM           | IBER GROWTH NET<br>GOAL | MEMBER GROWTH<br>ACTUAL | DROPPED<br>MEMBERS ACTUAL<br>(including transfers) |  |
| JULY/AUG/SEPT         | 4             | 8         | 0             | JULY/AUG/SEPT         | 150                     | 736                     | 86                                                 |  |
| OCT/NOV/DEC           | 2             | 4         | 0             | OCT/NOV/DEC           | 100                     | 848                     | 57                                                 |  |
| JAN/FEB/MAR           | 2             | 2         | 0             | JAN/FEB/MAR           | 50                      | 268                     | 47                                                 |  |
| APR/MAY/JUNE          | 1             | 0         | 0             | APR/MAY/JUNE          | 50                      | 179                     | 612                                                |  |

| DROPPED CLUBS: 0 |     | 98 CLUBS OF 115 ADDED 1 OR MORE | GENDER DISTRIBUTION        |                |       |
|------------------|-----|---------------------------------|----------------------------|----------------|-------|
|                  |     | NEW MEMBERS                     | MALE                       | 5,123 (66.38%) |       |
|                  |     |                                 | FEMALE                     | 2,595 (33.62%) |       |
| DROPPED MEMBERS  |     |                                 |                            |                |       |
| DECEASED         | 15  | CLICK HERE FOR CUMULATIVE       | TOTAL FAMILY UNIT MEMBERS  |                | 4,470 |
| CLUB CANCELLED   | 0   | MEMBERSHIP DATA                 | FAMILY MEMBERS PAYING HALF |                | 0.740 |
| OTHER            | 787 |                                 |                            |                | 2,713 |
| TOTAL            | 802 |                                 | 0020                       |                |       |
|                  |     |                                 |                            |                |       |